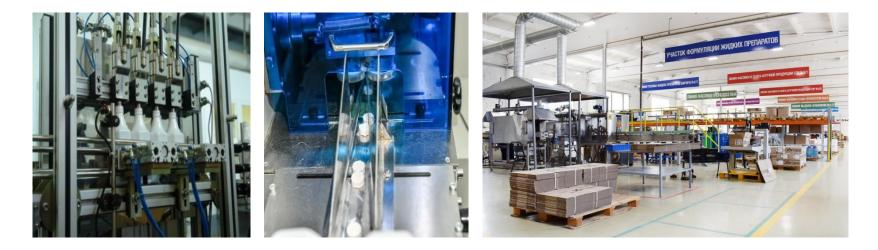

### Production capacity

- Estimated annual capacity 133 560 000 l (kg) per year
- 22 Herbicides production lines (SL, EC, SC, SE, WG, OD, EW), total capacity 94400 thousand liters
- 10 production lines for Fungicides/Insecticides, fertilizers (EC, SC, SE)
- Total output 38 160 thousand liters
- Lines for filling liquid products, powders, granules and piece products
- •2 Line for blowing PET bottles from preforms

### Laboratory and Quality Control Department

- The laboratory is certified in accordance with Russian legislation
- The Technical and Analytical Control Department works 24/7
- Quality Control Department monitors incoming raw materials, materials and production, controls the shipment of finished products with photo fixation
- We have all range of equipment for production control