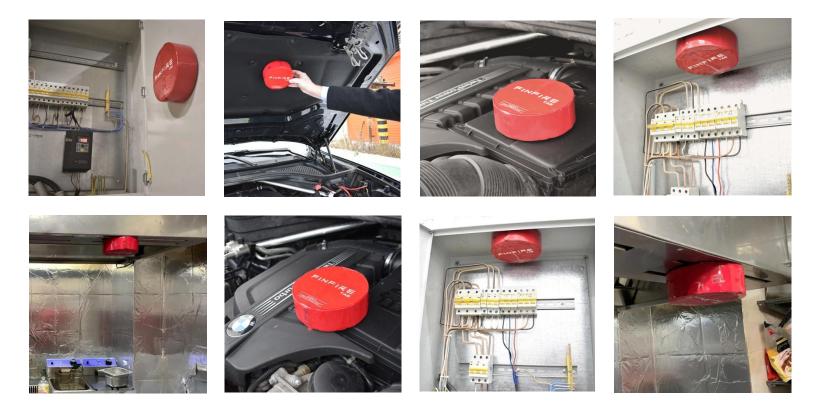

50ºC to +90ºC | from -50ºC to +90ºC |
| Sound effect when triggered | at least 118 dB     | at least 118 dB     |
| Modes                       | autonomous, manual  | autonomous, manual  |
| Ecology                     | friendly            | friendly            |
| Guarantee service life      | 10 years            | 10 years            |



Advantages of FINFIRE fire extinguishers





Easy to use – does not require special skills



High reaction speed to the occurrence of fire and instant suppression of fire



Maintenance free



Environmentally friendly, does not contain toxic substances



Autonomous and manual operation mode of the device



Safe for others when triggered



Noise alert when triggered





# Scope of application:





# Installing «SPHERE»





# Installing «TAB»





### Package contents

Shipment of goods is carried out from the supplier's warehouse: 6, Proizvodstvennaya str., Kirovo-Chepetsk, Kirov region.

#### **FINFIRE «SPHERE» packaging**





### Structure of KCCC GROUP



- Production of chemicals plant protection products and fertilizers
- Production of resins for wood processing and thermal insulations.
- Sale of chemicals plant protection and fertilizers for agricultural enterprises.
- Production and sale of extinguishing device.
- Production and sale of goods for the home and garden
  Providing packing services

### Plant territory



Location





Balanced distance between suppliers of raw materials and customers



\*



### History





# History







FINFIRE

- Development of production of products for gardeners
- JOY trademark re