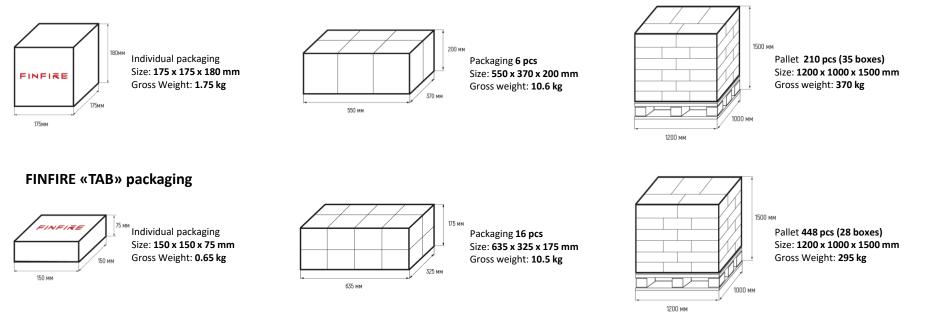

### Package contents

Shipment of goods is carried out from the supplier's warehouse: 6, Proizvodstvennaya str., Kirovo-Chepetsk, Kirov region.

#### **FINFIRE «SPHERE» packaging**