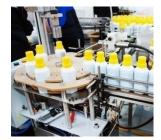

### Production capacity

- Estimated annual capacity 133 560 000 l (kg) per year
- 22 Herbicides production lines (SL, EC, SC, SE, WG, OD, EW), total capacity 94400 thousand liters
- 10 production lines for Fungicides/Insecticides, fertilizers (EC, SC, SE)
- Total output 38 160 thousand liters
- Lines for filling liquid products, powders, granules and piece products
- •2 Line for blowing PET bottles from preforms