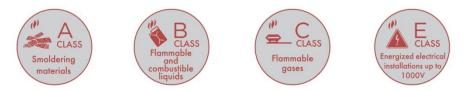

# About FINFIRE fire extinguishers

Fire extinguishers «SPHERE» and «TAB» are used as a elementary fire extinguishing device of solid, liquid and gaseous substances electrical equipment under voltage.

These fire extinguishers is triggered automatically, they are totally autonomous, they don't demand the human presence for use, and for installation — no special sensors or complex installation. The fire source will be instantly localized.

# Scope of application: