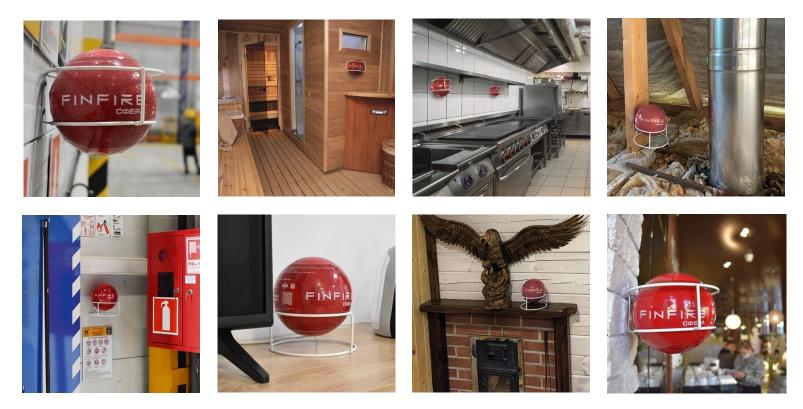

mperature range | from -50ºC to +90ºC | from -50ºC to +90ºC |
| Sound effect when triggered | at least 118 dB     | at least 118 dB     |
| Modes                       | autonomous, manual  | autonomous, manual  |
| Ecology                     | friendly            | friendly            |
| Guarantee service life      | 10 years            | 10 years            |



Advantages of FINFIRE fire extinguishers





Easy to use – does not require special skills



High reaction speed to the occurrence of fire and instant suppression of fire



Maintenance free



Environmentally friendly, does not contain toxic substances



Autonomous and manual operation mode of the device



Safe for others when triggered



Noise alert when triggered





# Scope of application:





# Installing «SPHERE»





# Installing «TAB»





### Package contents

Shipment of goods is carried out from the supplier's warehouse: 6, Proizvodstvennaya str., Kirovo-Chepetsk, Kirov region.

#### **FINFIRE «SPHERE» packaging**





### Structure of KCCC GROUP



- Production of chemicals plant protection products and fertilizers
- Production of resins for wood processing and thermal insulations.
- Sale of chemicals plant protection and fertilizers for agricultural enterprises.
- Production and sale of extinguishing device.
- Production and sale of goods for the home and garden
  Providing packing services

### Plant territory



Location





Balanced distance between suppliers of raw materials and customers



\*



### History





# History







FINFIRE

- Development of production of products for gard