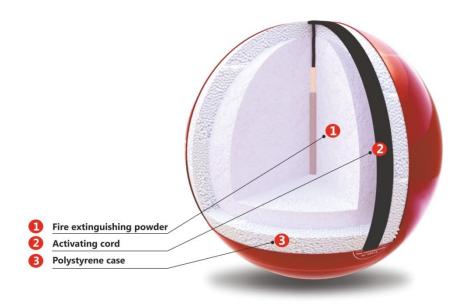

### How do «SPHERE» and «TAB» work?

«SPHERE» and «TAB» consist of a polystyrene (foam) case with fire extinguishing powder FINNFIRE ABCE inside, was developed at the KCHZ plant «Agrochemicals».

Fire-conducting cords pass along the sides of the case, which activate the device when it comes into contact with fire within 3-10 seconds.

Fire extinguishing powder is throwed out from the device after activation, which liquidates the fire source totally.

- Don't need to open or press anything.
- The device is maintenance free..
- The device does not cause damage to property or people when triggered, as it is made of soft materials.