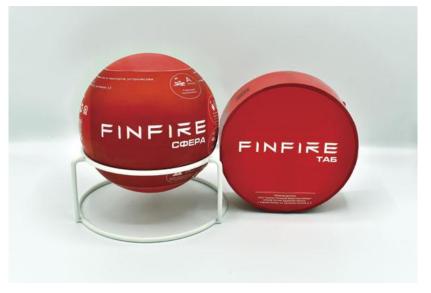

# Self-actuating powder fire extinguishers FINFIRE

The easiest and fastest device to extinguish the fire

The product is certified by FGBOU VO "Academy State Fire Service of the Ministry of Emergency Situations of Russia".

### Package contents

Shipment of goods is carried out from the supplier's warehouse: 6, Proizvodstvennaya str., Kirovo-Chepetsk, Kirov region.

#### **FINFIRE «SPHERE» packaging**