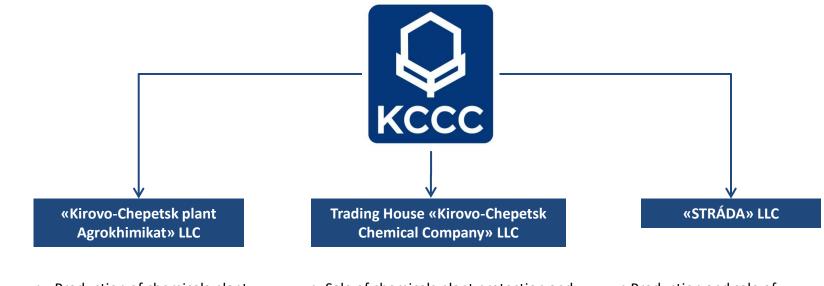

### Structure of KCCC GROUP

- Production of chemicals plant protection products and fertilizers
- Production of resins for wood processing and thermal insulations.
- Sale of chemicals plant protection and fertilizers for agricultural enterprises.
- Production and sale of extinguishing device.
- Production and sale of goods for the home and garden
  Providing packing services