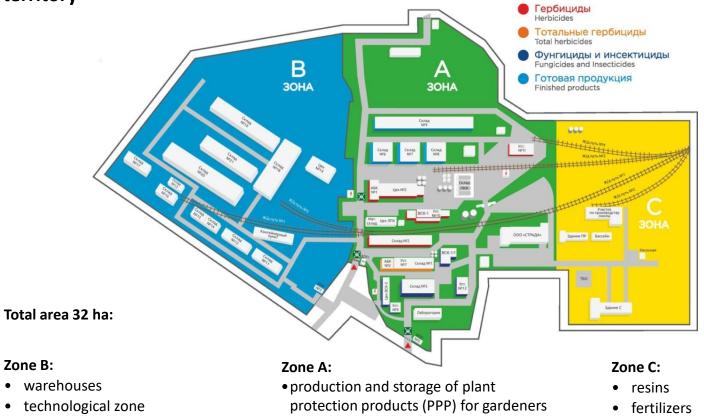

### Plant territory

Location

Balanced distance between suppliers of raw materials and customers

\*