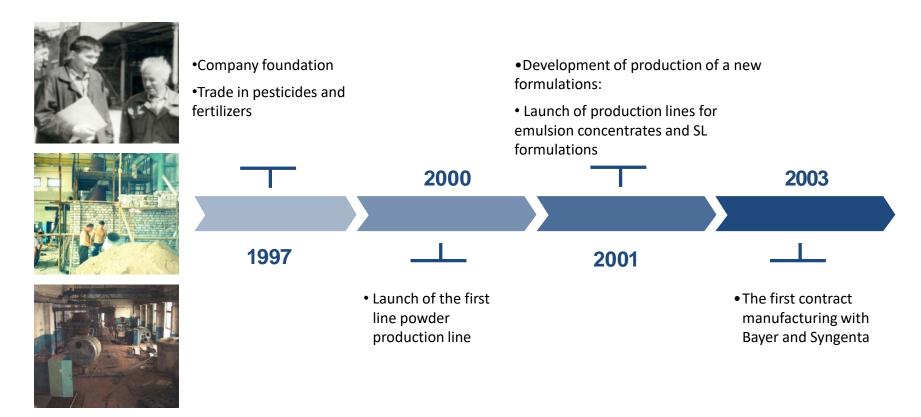

### History

# History

FINFIRE

- Development of production of products for gardeners
- JOY trademark registration

 Involvement in the international exhibition in Cologne (Germany)

production and sale of fertilizers, plant protection products (PPP) for gardeners  Beginning of work with the federal networks of the Russian Federation and the countrys in the near abroad.