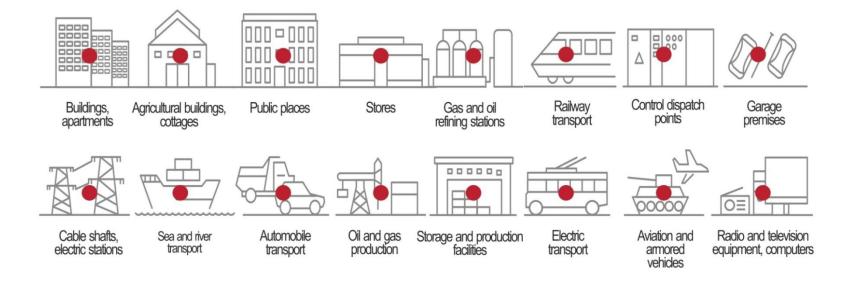

|
| Operating temperature range | from -50ºC to +90ºC | from -50ºC to +90ºC |
| Sound effect when triggered | at least 118 dB     | at least 118 dB     |
| Modes                       | autonomous, manual  | autonomous, manual  |
| Ecology                     | friendly            | friendly            |
| Guarantee service life      | 10 years            | 10 years            |



Advantages of FINFIRE fire extinguishers





Easy to use – does not require special skills



High reaction speed to the occurrence of fire and instant suppression of fire



Maintenance free



Environmentally friendly, does not contain toxic substances



Autonomous and manual operation mode of the device



Safe for others when triggered



Noise alert when triggered





# Scope of application:





# Installing «SPHERE»





# Installing «TAB»





### Package contents

Shipment of goods is carried out from the supplier's warehouse: 6, Proizvodstvennaya str., Kirovo-Chepetsk, Kirov region.

#### **FINFIRE «SPHERE» packaging**





### Structure of KCCC GROUP



- Production of chemicals plant protection products and fertilizers
- Production of resins for wood processing and thermal insulations.
- Sale of chemicals plant protection and fertilizers for agricultural enterprises.
- Production and sale of extinguishing device.
- Production and sale of goods for the home and garden
  Providing packing services

### Plant territory



Location





Balanced distance between suppliers of raw materials and customers



\*



### History





# History







FINFIRE

- Development of prod