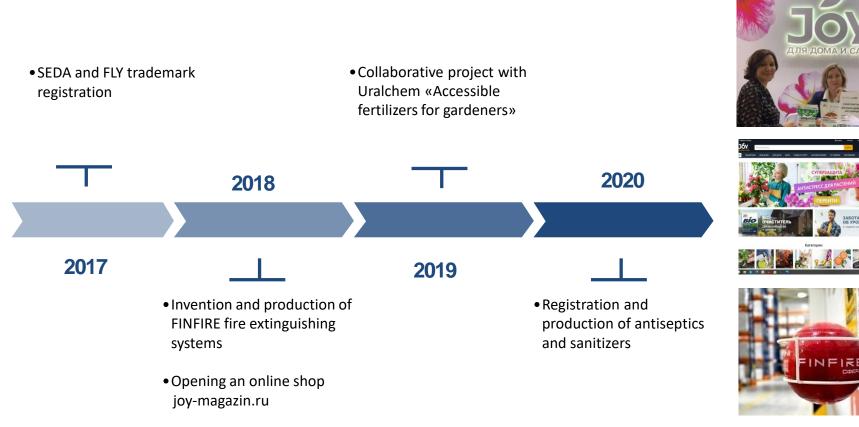

# History

FINFIRE

- Development of production of products for gardeners
- JOY trademark registration

 Involvement in the international exhibition in Cologne (Germany)

production and sale of fertilizers, plant protection products (PPP) for gardeners  Beginning of work with the federal networks of the Russian Federation and the countrys in the near abroad.