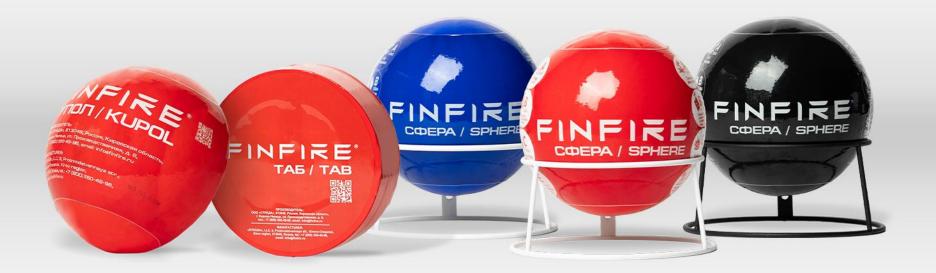

## About FINFIRE

The autonomous powder fire extinguishing devices "SPHERE", "TAB" and "KUPOL" are used as a primary means of extinguishing fires.

The devices are triggered automatically by fire, they are completely autonomous, their use does not require human presence, and for installation - no special sensors or complex installation.

## Are made from

FINFIRE "SPHERE", "TAB" and "KUPOL" consist of a polystyrene (foam) case with fire extinguishing powder inside.

The fuse cords run along the surface of the case, which are connected to a spray cartridge.

## Equipment of devices

**FINFIRE "SPHERE"** is supplied in individual packaging with a universal mount.

Equipment:

- The autonomous fire extinguishing device FINFIRE "SPHERE" 1 pc.

- Bracket (multipurpose fastener) 1 pc.
- Datasheet/manual 1 pc.
- Set of hardware for mounting the device 1 pc.
- Packing (box) 1 pc.

**FINFIRE "TAB"** is supplied in individual packaging with fastening using specialized double-sided tape.

FINFIRE

Equipment:

АВТОНОМНОЕ УСТРОЙСТВО ПОЖАРОТУШЕНИ

FINFIRE

- The autonomous fire extinguishing device FINFIRE "TAB" 1 pc.
- Double-sided adhesive tape / 1 pcs
- Datasheet/manual 1 pc.
- Packing (box) 1 pc.

**FINFIRE "KUPOL"** is supplied in individual packaging with fastening using specialized double-sided tape.

Equipment:

- The autonomous fire extinguishing device FINFIRE "KUPOL" 1 pc.
- Double-sided adhesive tape / 1 pcs
- Datasheet/manual 1 pc.
- Packing (box) 1 pc.