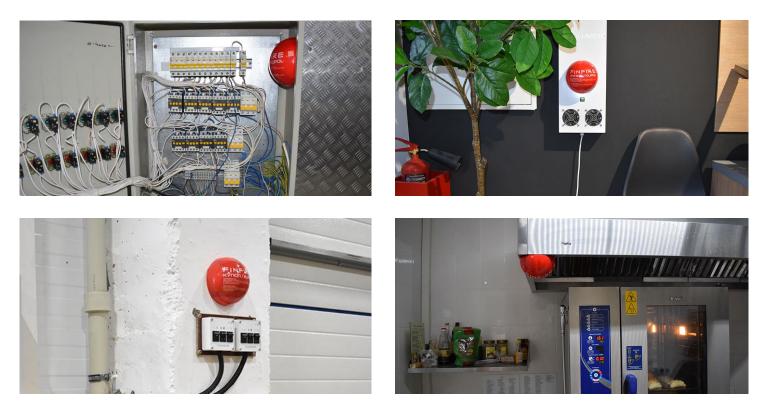

## Application areas

Buildings, apartments

Agricultural buildings, cottages

Public places

Stores

Gas and oil refining stations

Railway transport

Control Dispatch points

Cable shafts, electric stations

......... Sea and river

Automobile

transport

transport

Oil and gas production

Storage and production facilities

Electric transport

Aviation and armored vehicles

Radio and television

## No analogues

FINFIRE "TAB" and "KUPOL" have no analogues.

They are our own development of our plant's specialists.

A special feature of the devices is their unique mounting method this is a specialized heat-resistant tape located on the back side, with the help of which the devices can be attached to any flat surface.

The compact design allows you to install them in the most hard-toreach places.