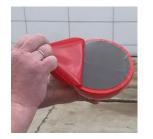

## No analogues

FINFIRE "TAB" and "KUPOL" have no analogues.

They are our own development of our plant's specialists.

A special feature of the devices is their unique mounting method this is a specialized heat-resistant tape located on the back side, with the help of which the devices can be attached to any flat surface.

**FINFIRE "TAB"** is supplied in individual packaging with fastening using specialized double-sided tape.

FINFIRE

Equipment:

АВТОНОМНОЕ УСТРОЙСТВО ПОЖАРОТУШЕНИ

FINFIRE

- The autonomous fire extinguishing device FINFIRE "TAB" 1 pc.
- Double-sided adhesive tape / 1 pcs
- Datasheet/manual 1 pc.
- Packing (box) 1 pc.