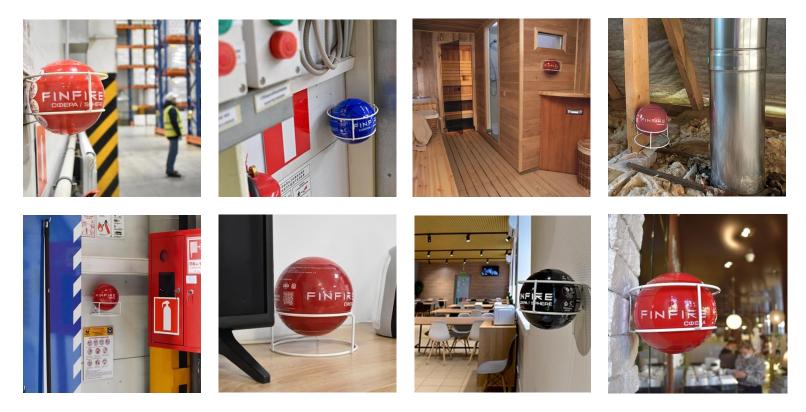

## Application areas

Buildings, apartments

Agricultural buildings, cottages

Public places

Stores

Gas and oil refining stations

Railway transport

Control Dispatch points

Cable shafts, electric stations

......... Sea and river

Automobile

transport

transport

Oil and gas production

Storage and production facilities

Electric transport

Aviation and armored vehicles

Radio and television