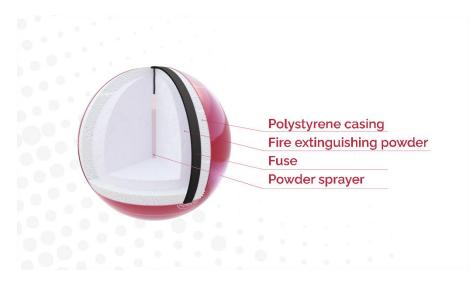

## Are made from

FINFIRE "SPHERE", "TAB" and "KUPOL" consist of a polystyrene (foam) case with fire extinguishing powder inside.

The fuse cords run along the surface of the case, which are connected to a spray cartridge.

## Operating principle of the device

1. Ignition.

**3**. The fuses along the casing activate the powder sprayer inside.

**2**. Fire comes in contact with the FINFIRE fire extinguisher.

**4**. After the activation, the casing is destroyed, and extinguishing powder is sprayed onto the fire.