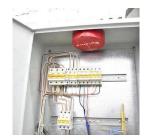

## FINFIRE "TAB" Installation

## FINFIRE "TAB". Instructions for use

Automatic mode:

From the back of the device, it is necessary to peel off the protective film of double-sided tape and attach it to the object of protection with it.

1. Place the device at a distance of up to 30 cm from the top or side above the place of high risk of fire.

2. Secure the device with a double-sided adhesive tape on a flat and dry surface.

3. Upon contact with fire, the device automatically activates with a warning pop and sprays fire extinguishing powder onto the source of the fire.