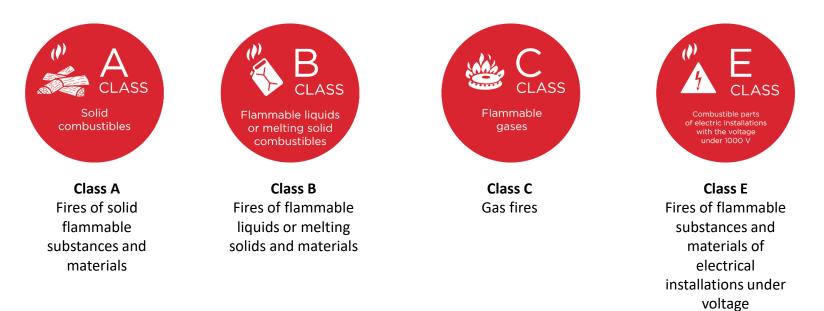

# The autonomous powder fire extinguishing device





## About FINFIRE



The autonomous powder fire extinguishing devices "SPHERE", "TAB" and "KUPOL" are used as a primary means of extinguishing fires.

The devices are triggered automatically by fire, they are completely autonomous, their use does not require human presence, and for installation - no special sensors or complex installation.

The simple design of the device does not require special skills or great physical effort when using it, and there is no need to approach the source of the fire, which allows FINFIRE to be used by untrained people.

By equipping your premises with FINFIRE, you reduce the risk of fire spreading several times.

Watch FINFIRE video



## Fire classes

#### FINFIRE are used to extinguish fire classes



#### FINFIRE

#### +7-919-529-86-85

## Application areas



Buildings, apartments



Agricultural buildings, cottages



Public places



Stores



Gas and oil refining stations



Railway transport





Control Dispatch points



Cable shafts, electric stations



......... Sea and river



Automobile

transport

transport



Oil and gas production



Storage and production facilities



Electric transport





Aviation and armored vehicles

Radio and television





## Are made from



FINFIRE "SPHERE", "TAB" and "KUPOL" consist of a polystyrene (foam) case with fire extinguishing powder inside.

The fuse cords run along the surface of the case, which are connected to a spray cartridge.

- The devices are triggered by contact with an open flame.
- False alarms are excluded.
- The devi