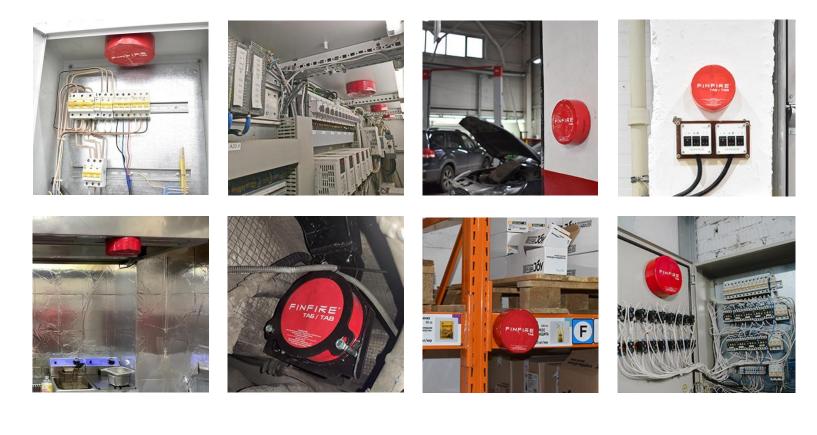

## Application areas

Buildings, apartments

Agricultural buildings, cottages

Public places

Stores

Gas and oil refining stations

Railway transport

Control Dispatch points

Cable shafts, electric stations

......... Sea and river

Automobile

transport

transport

Oil and gas production

Storage and production facilities

Electric transport

Aviation and armored vehicles

Radio and television