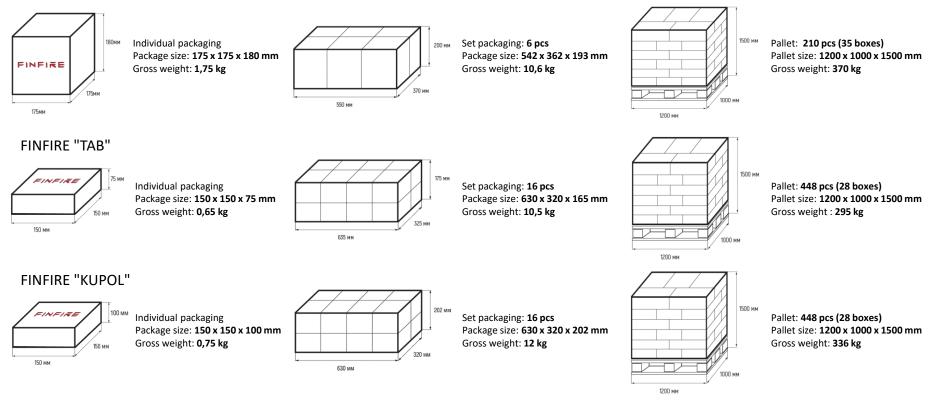

vice FINFIRE "SPHERE" 1 pc.

- Bracket (multipurpose fastener) 1 pc.
- Datasheet/manual 1 pc.
- Set of hardware for mounting the device 1 pc.
- Packing (box) 1 pc.

**FINFIRE "TAB"** is supplied in individual packaging with fastening using specialized double-sided tape.

FINFIRE

Equipment:

АВТОНОМНОЕ УСТРОЙСТВО ПОЖАРОТУШЕНИ

FINFIRE

- The autonomous fire extinguishing device FINFIRE "TAB" 1 pc.
- Double-sided adhesive tape / 1 pcs
- Datasheet/manual 1 pc.
- Packing (box) 1 pc.

**FINFIRE "KUPOL"** is supplied in individual packaging with fastening using specialized double-sided tape.

Equipment:

- The autonomous fire extinguishing device FINFIRE "KUPOL" 1 pc.
- Double-sided adhesive tape / 1 pcs
- Datasheet/manual 1 pc.
- Packing (box) 1 pc.



## Package dimensions

FINFIRE "SPHERA"





## FINFIRE "SPHERE". Instructions for use

Automatic mode:



To install the device, place the fastener so as the larger circle diameter faces up.





1. Place the device at a distance of up to 30 cm from the top or side above the place of high risk of fire. 2. Secure the device with a universal mount. Make sure that the arrow on the device is pointing down.



3. Upon contact with fire, the device automatically activates with a warning pop and sprays fire extinguishing powder onto the source of the fire.



## FINFIRE "SPHERE" Installation



## FINFIRE "TAB". Instructions for use

Automatic mode:



From the back of the device, it is necessary to peel off the protective film of double-sided tape and attach it to the object of protection with it.



1. Place the device at a distance