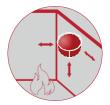

- The devices are triggered by contact with an open flame.
- False alarms are excluded.
- The devices are safe for humans and animals.
- Do not contain harmful substances.

## Operating principle of the device

1. Ignition.

**3**. The fuses along the casing activate the powder sprayer inside.

**2**. Fire comes in contact with the FINFIRE fire extinguisher.

**4**. After the activation, the casing is destroyed, and extinguishing powder is sprayed onto the fire.