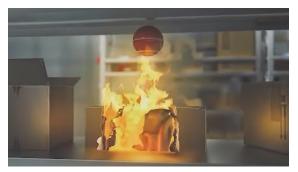

## Operating principle of the device

1. Ignition.

**3**. The fuses along the casing activate the powder sprayer inside.

**2**. Fire comes in contact with the FINFIRE fire extinguisher.

**4**. After the activation, the casing is destroyed, and extinguishing powder is sprayed onto the fire.

## FINFIRE "SPHERE". Instructions for use

Automatic mode:

To install the device, place the fastener so as the larger circle diameter faces up.

1. Place the device at a distance of up to 30 cm from the top or side above the place of high risk of fire. 2. Secure the device with a universal mount. Make sure that the arrow on the device is pointing down.

3. Upon contact with fire, the device automatically activates with a warning pop and sprays fire extinguishing powder onto the source of the fire.