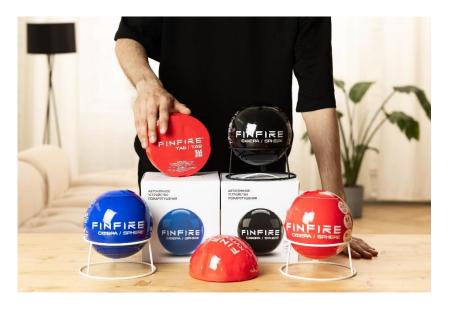

## About FINFIRE

The autonomous powder fire extinguishing devices "SPHERE", "TAB" and "KUPOL" are used as a primary means of extinguishing fires.

The devices are triggered automatically by fire, they are completely autonomous, their use does not require human presence, and for installation - no special sensors or complex installation.

## Equipment of devices

**FINFIRE "SPHERE"** is supplied in individual packaging with a universal mount.

Equipment:

- The autonomous fire extinguishing device FINFIRE "SPHERE" 1 pc.

- Bracket (multipurpose fastener) 1 pc.
- Datasheet/manual 1 pc.
- Set of hardware for mounting the device 1 pc.
- Packing (box) 1 pc.

**FINFIRE "TAB"** is supplied in individual packaging with fastening using specialized double-sided tape.

FINFIRE

Equipment:

АВТОНОМНОЕ УСТРОЙСТВО ПОЖАРОТУШЕНИ

FINFIRE

- The autonomous fire extinguishing device FINFIRE "TAB" 1 pc.
- Double-sided adhesive tape / 1 pcs
- Datasheet/manual 1 pc.
- Packing (box) 1 pc.

**FINFIRE "KUPOL"** is supplied in individual packaging with fastening using specialized double-sided tape.

Equipment:

- The autonomous fire extinguishing device FINFIRE "KUPOL" 1 pc.
- Double-sided adhesive tape / 1 pcs
- Datasheet/manual 1 pc.
- Packing (box) 1 pc.