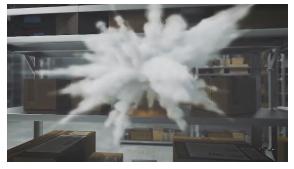

## Operating principle of the device

1. Ignition.

**3**. The fuses along the casing activate the powder sprayer inside.

**2**. Fire comes in contact with the FINFIRE fire extinguisher.

**4**. After the activation, the casing is destroyed, and extinguishing powder is sprayed onto the fire.

3. Upon contact with fire, the device automatically activates with a warning pop and sprays fire extinguishing powder onto the source of the fire.