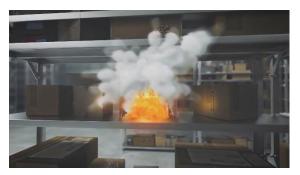

## Operating principle of the device

1. Ignition.

**3**. The fuses along the casing activate the powder sprayer inside.

**2**. Fire comes in contact with the FINFIRE fire extinguisher.

**4**. After the activation, the casing is destroyed, and extinguishing powder is sprayed onto the fire.

3. Upon contact with fire, the device automatically activates with a warning pop and sprays fire extinguishing powder onto the source of the fire.