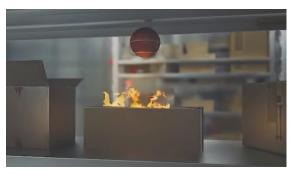

## Operating principle of the device

1. Ignition.

**3**. The fuses along the casing activate the powder sprayer inside.

**2**. Fire comes in contact with the FINFIRE fire extinguisher.

**4**. After the activation, the casing is destroyed, and extinguishing powder is sprayed onto the fire.

## FINFIRE "SPHERE". Instructions for use

Automatic mode:

To install the device, place the fastener so as the larger circle diameter faces up.

1. Place the device at a distance of up to 30 cm from the top or side above the place of high risk of fire. 2. Secure the device with a universal mount. Make sure that the arrow on the device is pointing down.

3. Upon contact with fire, the device automatically activates with a warning pop and sprays fire extinguishing powder onto the source of the fire.