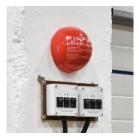

## FINFIRE "SPHERE" Installation

## FINFIRE "SPHERE". Instructions for use

Automatic mode:

To install the device, place the fastener so as the larger circle diameter faces up.

1. Place the device at a distance of up to 30 cm from the top or side above the place of high risk of fire. 2. Secure the device with a universal mount. Make sure that the arrow on the device is pointing down.

3. Upon contact with fire, the device automatically activates with a warning pop and sprays fire extinguishing powder onto the source of the fire.