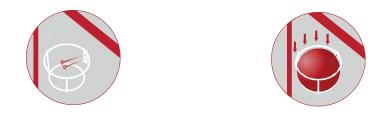

## FINFIRE "SPHERE". Instructions for use

Automatic mode:

To install the device, place the fastener so as the larger circle diameter faces up.

1. Place the device at a distance of up to 30 cm from the top or side above the place of high risk of fire. 2. Secure the device with a universal mount. Make sure that the arrow on the device is pointing down.

3. Upon contact with fire, the device automatically activates with a warning pop and sprays fire extinguishing powder onto the source of the fire.